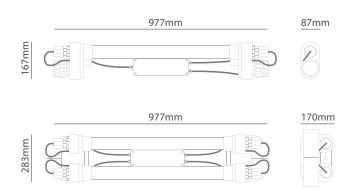

## **TECHNICAL INFORMATION**

|                   | 55W UV Sanitiser | 110W UV Sanitiser |
|-------------------|------------------|-------------------|
| Average Pool Size | 55,000 L         | 75,000L           |
| Max. Flow Rate    | 20 m³/h          | 25 m³/h           |
| Max. Pressure     | 2.5 bar (36psi)  | 2.5 bar (36psi)   |
| Plumbing Ø        | 40/50 mm         | 40/50 mm          |
| Length Unit       | 977mm            | 977mm             |
| Power Consumption | 45W              | 89W               |
| Lifespan Lamp     | 9.000 h          | 9.000 h           |
| Protection Rating | IP X5            | IP X5             |