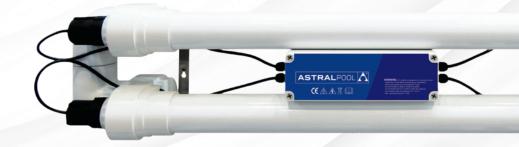

## **TECHNICAL INFORMATION**

|                   | 55W UV Sanitiser | 110W UV Sanitiser |
|-------------------|------------------|-------------------|
| Average Pool Size | 55,000 L         | 75,000L           |
| Max. Flow Rate    | 20 m³/h          | 25 m³/h           |
| Max. Pressure     | 2.5 bar (36psi)  | 2.5 bar (36psi)   |
| Plumbing Ø        | 40/50 mm         | 40/50 mm          |
| Length Unit       | 977mm            | 977mm             |
| Power Consumption | 45W              | 89W               |
| Lifespan Lamp     | 9.000 h          | 9.000 h           |
| Protection Rating | IP X5            | IP X5             |