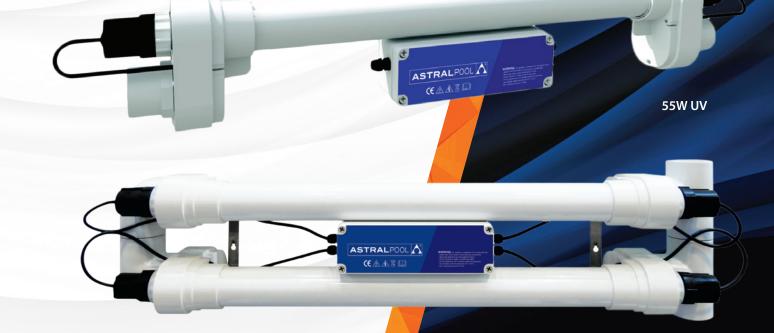

# **ASTRALPOOL**UV SANITISER

- Ultraviolet light technology
- ✓ Anti Microbial
- ✓ Lower chemical usage & running costs
- ✓ 100% Safe and Natural
- Easy to install

110W UV

# **ASTRALPOOL** UV SANITISER

Harnesses the power of ultraviolet light to eliminate waterborne microorganisms, help reduce your chemical usage, and eliminate toxic by-products in your pool. The new AstralPool UV sanitizer is the perfect addition to your pools sanitation system and will provide cleaner, healthier water for you and your family.